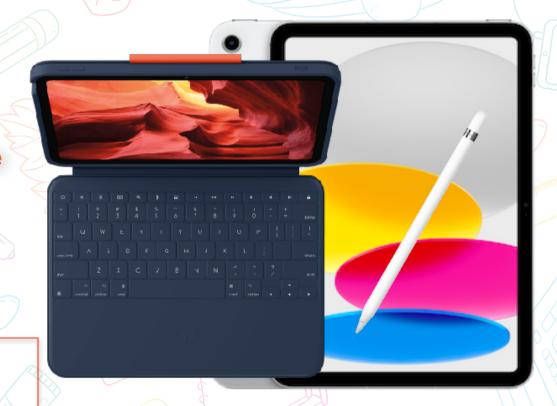

### **Bateman Primary Recommends:**

iPad 10th Generation 256GB Logitech Combo 4 Keyboard Case Apple Pencil

Visit the portal to make your purchase. Go to: <a href="https://sales.winaust.com.au/shop/batemanps">https://sales.winaust.com.au/shop/batemanps</a>

#### iPad 256GB Recommended

- 10th Generation
- 10.9 inch Display
- iPadOS 18
- 256GB or 64GB

#### **Keyboard Cover Recommended**

Logitech Combo 4 keyboard cover. There are 2 versions available, one with a trackpad and one without.

#### **Apple Pencil Recommended** Optional Items: Screen Protector, Headphones