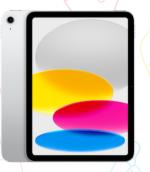

### **Bateman Primary Recommends:**

iPad 10th Generation 256GB Logitech Combo 4 Keyboard Case Apple Pencil

Visit the portal to make your purchase. Go to: <a href="https://sales.winaust.com.au/shop/batemanps">https://sales.winaust.com.au/shop/batemanps</a>

#### iPad 256GB Recommended

- 10th Generation
- 10.9 inch Display
- iPadOS 18
- 256GB or 64GB